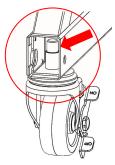

## What's in the box?

QTY 4 - Swivel Casters (Corner kit includes six casters.)

QTY 4 - Caster Washer (Corner kit includes six caster washers)

Step 2: Thread each caster all the way in to the insert so that no threads are exposed.

\*Failure to do so will result in the caster failing and causing damage to the leg.

End Result: