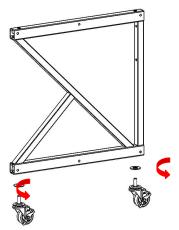

## What's in the box?

QTY 4 - Swivel Casters (Corner kit includes six casters.)

QTY 4 - Caster Washer (Corner kit includes six caster washers)

Step 2: Thread each caster all the way in to the insert so that no threads are exposed.

\*Failure to do so will result in the caster failing and causing damage to the leg.

End Result: