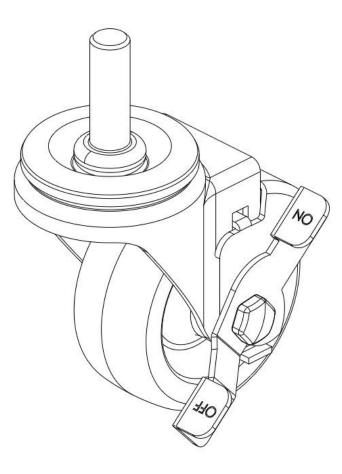

## What's in the box?

QTY 4 - Swivel Casters (Corner kit includes six casters.)

QTY 4 - Caster Washer (Corner kit includes six caster washers)

Step 2: Thread each caster all the way in to the insert so that no threads are exposed.