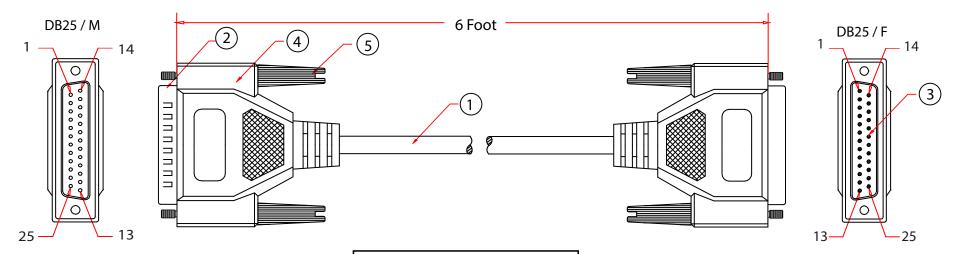

| Rev. | Description | Date    |
|------|-------------|---------|
| Α    |             | 05-2019 |

| Pin Assignment                                               |                                                       |  |  |  |  |
|--------------------------------------------------------------|-------------------------------------------------------|--|--|--|--|
| DB25<br>Male                                                 | DB25<br>Female                                        |  |  |  |  |
| 1 —<br>2 —<br>3 —<br>4 —<br>5 —<br>8 —<br>20 —<br>7 —<br>G — | 1<br>3<br>2<br>5<br>4<br>20<br>20<br>6<br>8<br>7<br>G |  |  |  |  |

|     |                                                                             | Item Number: | 10D3-08206                                  |                                |  |
|-----|-----------------------------------------------------------------------------|--------------|---------------------------------------------|--------------------------------|--|
| 5   | Molded Thumbscrew, #4-40, Beige                                             | item number. | 1003-08200                                  |                                |  |
| 4   | Beige Molded PVC Hood, Fully Shielded w/AL-Foil                             | Title:       | Null Modem Cable, DB25 Male to DB25 Female, |                                |  |
| 3   | DB25 Female, w/Gold Plating Contacts                                        |              | 8 Conductor, 6 foot                         |                                |  |
| 2   | DB25 Male, w/Gold Plating Contacts                                          | Drawn by:    | JL                                          |                                |  |
| 1   | 8C 28AWG+ Drain Wire, Single Shielded with AL-Foil , Beige Outer PVC Jacket | Approved by: | MAC                                         | 888-212-8295<br>CableWholesale |  |
| No. | Specifications                                                              | ID:          | 1                                           | Capiew noies ale               |  |