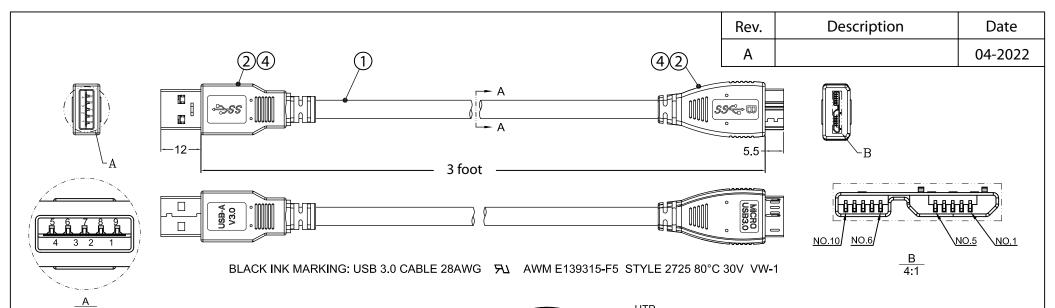

Pin Assignment

| Standard_A Plug |             | Wire  |                          | Micro_B Plug |             |  |
|-----------------|-------------|-------|--------------------------|--------------|-------------|--|
| Pin             | Signal Name | Wire  | Signal Name              | Pin          | Signal Name |  |
| 1               | VBUS        | 1     | PWR                      | 1            | VBUS        |  |
| 2               | D-          | 2     | UTP_D-                   | 2            | D-          |  |
| 3               | D+          | 3     | UTP_D+                   | 3            | D+          |  |
| 4               | GND         | 4     | GND_PWRrt                | 5            | GND         |  |
| 5               | SSRX-       | 5     | SDP1-                    | 6            | SSTX-       |  |
| 6               | SSRX+       | 6     | SDP1+                    | 7            | SSTX+       |  |
| 7               | GND_Drain   | 7、10  | SDP1_Drain<br>SDP2_Drain | 8            | GND_Drain   |  |
| 8               | SSTX-       | 8     | SDP2-                    | 9            | SSRX-       |  |
| 9               | SSTX+       | 9     | SDP2+                    | 10           | SSRX+       |  |
|                 | _           | ı     | =                        | 4            | ID          |  |
| Shell           | Shield      | Braid | Shield                   | Shell        | Shield      |  |

Insulation Resistance: DC 250V  $10M\Omega$  Min.

Withstand Voltage: AC 250V 5mA for one Minute.

10U3-03103

Conductor Resistance:  $2\Omega$  Max.

| Great Grand Great Great Great |                                                                  | item Number. | 1003 03103                                           |                                                 |  |
|-------------------------------|------------------------------------------------------------------|--------------|------------------------------------------------------|-------------------------------------------------|--|
| 4                             | Outer Molding PVC Blue                                           | Title:       | 3ft Blue Micro USB 3.0 Cable, Type A to Micro Type B |                                                 |  |
| 3                             | USB 3.0 Micro B Male Plug, Terminal: Phos/Brass, Gold Plated G/F |              |                                                      |                                                 |  |
| 2                             | USB 3.0 A Male Plug, Terminal: Phos/Brass, Gold Plated G/F       | Drawn by:    | JL                                                   |                                                 |  |
| 1                             | USB 3.0 Cable: 3P*28AWG+2C*28AWG                                 | Approved by: | MAC                                                  | 8 8 8 - 2 1 2 - 8 2 9 5 <b>5 CableWholesale</b> |  |
| No.                           | Specifications                                                   | ID:          | 108                                                  |                                                 |  |