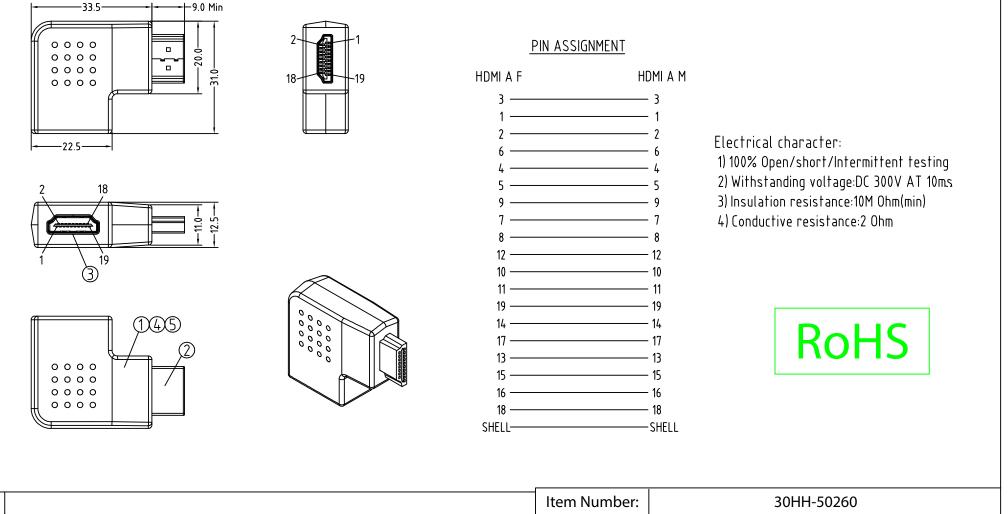

| Rev. | Description | Date    |
|------|-------------|---------|
| А    |             | 09-2018 |

| 6   |                                                                        | Item Number: | 30HH-50260                                        |                     |
|-----|------------------------------------------------------------------------|--------------|---------------------------------------------------|---------------------|
| 5   | Outer Molding, PVC / Black                                             | Title:       | HDMI Horizontal Adapter, HDMI Male to HDMI Female |                     |
| 4   | Inner Molding LD-PE                                                    |              |                                                   |                     |
| 3   | HDMI 19/F, Black Insulator, Gold Flash on Contacts , Shell Gold Plated |              |                                                   |                     |
| 2   | HDMI 19/M, Black Insulator, Gold Flash on Contacts , Shell Gold Plated | Drawn by:    | JL                                                | Ε                   |
| 1   | HDMI A Malet to Female PCBA                                            | Approved by: | MAC <u>888-212-8295</u>                           | <u>888-212-8295</u> |
| No. | Specifications                                                         | ID:          | 108                                               |                     |