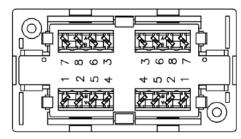

## Performance:

a. T568A&T568B wiring.

b. Operating temperature:-10 °C to 60 °C (ISO/IEC 11801, ANSI/TIA/EIA 568 B.2)

c. Durability: IDC: Suitable for 22-26 AWG stranded and solid wire, compatible with both 110&Krone punch down tools.

d. The Cat.6 transmission performance is in compliance with the ANSI/TIA/EIA 568 B.2-1 standard.

No. Specifications