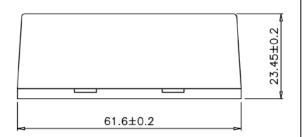

## Cat.6 Junction Box

| Item Number: | 30X8-                                         | 11110                          |
|--------------|-----------------------------------------------|--------------------------------|
| Title:       | Cat6 Inline Junction Box, 110 Punch Down Type |                                |
| Drawn by:    | JL                                            |                                |
| Approved by: | MAC                                           | 888-212-8295<br>CableWholesale |
| ID:          | 1                                             | CableWholesale                 |