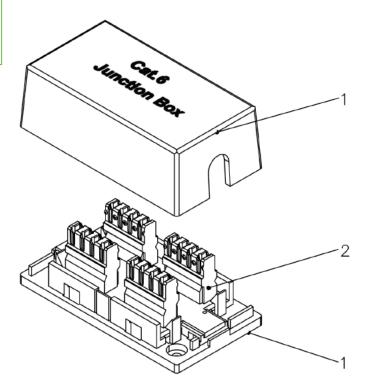

## Cat.6 Junction Box

| Item Number: | 30X8-                                         | 11110                          |
|--------------|-----------------------------------------------|--------------------------------|
| Title:       | Cat6 Inline Junction Box, 110 Punch Down Type |                                |
| Drawn by:    | JL                                            |                                |
| Approved by: | MAC                                           | 888-212-8295<br>CableWholesale |
| ID:          | 1                                             | CableWholesale                 |

## Material:

Specification:

1.Box: ABS UL 94V-0, with white color.

2. IDC:

2-1 Housing: PC+ Glass Fiber, UL 94V-2

2-2 Terminal: Phosphor Bronze with Tin Plated.

3. PCB: FR4, UL 94V-0.