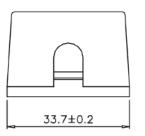

## Cat.6 Junction Box

| Item Number: | 30X8-                                         | 11110                          |
|--------------|-----------------------------------------------|--------------------------------|
| Title:       | Cat6 Inline Junction Box, 110 Punch Down Type |                                |
| Drawn by:    | JL                                            |                                |
| Approved by: | MAC                                           | 888-212-8295<br>CableWholesale |
| ID:          | 1                                             | CableWholesale                 |