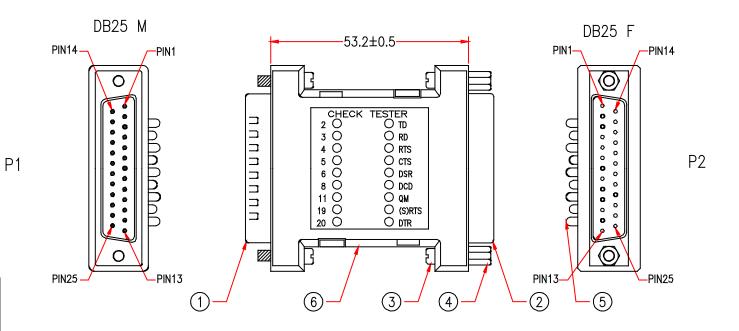

| Rev. | Description | Date    |
|------|-------------|---------|
| Α    |             | 09-2018 |

| Pin          | Assignment |
|--------------|------------|
| P1           | <br>P2     |
| 1 —          | 1          |
| 2 —          | 2          |
| 04 —         | <u> </u>   |
| 24 —<br>25 — | 24<br>25   |
| SHIELD —     | SHIELD     |

| 6   | DB25 Pin Metalized Plastic Hood, Resistance: 4.7K 1/8W Ohm 10Pin | Item Number: | 31D3-42200                                                            |                                |
|-----|------------------------------------------------------------------|--------------|-----------------------------------------------------------------------|--------------------------------|
| 5   | LED Color Red & Green, With PCB                                  | Title:       | Serial Check Tester With Green and Red LEDs, DB25 Male to DB25 Female |                                |
| 4   | Hex-Nul 5*6.6mm                                                  |              |                                                                       |                                |
| 3   | 4*12.5mm, #4-40, Assembly Type                                   |              | DDZS Wate to DDZS I citiate                                           |                                |
| 2   | DB25 Female, Gold Flash on Contacts, Blue Insulation             | Drawn by:    | JL                                                                    | E                              |
| 1   | DB25 Male, Gold Flash on Contacts, Blue Insulation               | Approved by: | MAC                                                                   | 888-212-8295<br>CableWholesale |
| No. | Specifications                                                   | ID:          | 1                                                                     | Cablewholesale                 |