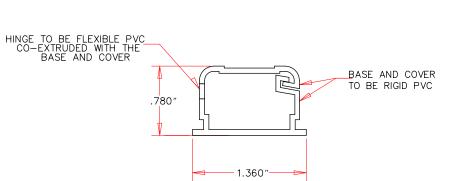

## NOTES:

1. UOM: 120' / Ctn

2. Installation Temperature Range:-18°C to 45°C

3. Operating Temperature:-18°C to 58°C

| PART NO.   | COLOR |
|------------|-------|
| 31R2-000IV | Ivory |
| 31R2-000WH | White |

| ITEM NUMBER    | 31R2-000xx                            |                    |                                        | DRAWER   | JL |
|----------------|---------------------------------------|--------------------|----------------------------------------|----------|----|
| TITLE          | 1.25 inch Surface Mount Cable Raceway |                    |                                        | CHECKED  |    |
|                | Stra                                  | aight 6 FT Section | Ī                                      | APPROVED |    |
| MATERIAL       |                                       | SCALE              |                                        | (4)      |    |
| REV.           | A                                     | UNIT               | INCH                                   |          |    |
| DRAWING<br>NO: |                                       |                    | 888-212-8295                           |          |    |
| ID (NO.)       |                                       | 271                | 8 8 8 - 2 1 2 - 8 2 9 5 CableWholesale |          |    |