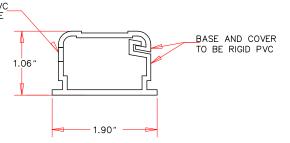

| ITEM NUMBER    | 31R3-000xx |                                        |                                        | DRAWER   | JL |
|----------------|------------|----------------------------------------|----------------------------------------|----------|----|
| TITLE          |            | 1.75 inch Surface Mount Cable Raceway, |                                        |          |    |
|                | Stra       | raight 6 FT Section                    |                                        | APPROVED |    |
| MATERIAL       |            | SCALE                                  |                                        |          |    |
| REV.           | A          | UNIT                                   | INCH                                   |          |    |
| DRAWING<br>NO: |            |                                        | 888-212-8295                           |          |    |
| ID (NO.)       | 271        |                                        | 8 8 8 - 2 1 2 - 8 2 9 5 CableWholesale |          |    |