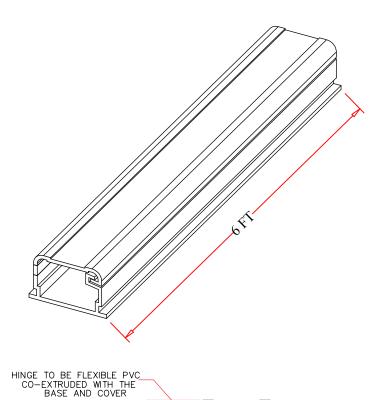

| ITEM NUMBER    | 31R3-000xx |                                        |                                        | DRAWER   | JL |
|----------------|------------|----------------------------------------|----------------------------------------|----------|----|
| TITLE          |            | 1.75 inch Surface Mount Cable Raceway, |                                        |          |    |
|                | Stra       | raight 6 FT Section                    |                                        | APPROVED |    |
| MATERIAL       |            | SCALE                                  |                                        |          |    |
| REV.           | A          | UNIT                                   | INCH                                   |          |    |
| DRAWING<br>NO: |            |                                        | 888-212-8295                           |          |    |
| ID (NO.)       | 271        |                                        | 8 8 8 - 2 1 2 - 8 2 9 5 CableWholesale |          |    |