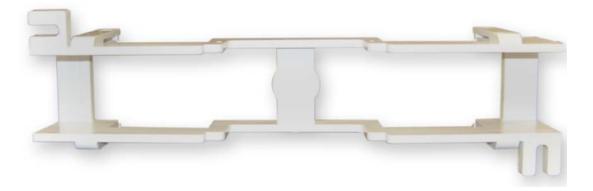

## **S89B Bracket for Connecting Blocks**

All of the brackets are designed to create clean, efficient, and space saving installations when used with connecting blocks. They're open-end to lay in cable before snapping a block into place.

## Features

Bracket for connecting blocks

| ID (NO.)       | 19                         |       | 8 8 8 - 2 1 2 - 8 2 9 5<br>CableWholesale |               |    |
|----------------|----------------------------|-------|-------------------------------------------|---------------|----|
| DRAWING<br>NO: |                            |       |                                           |               |    |
| REV.           | А                          | UNIT  | INCH                                      | $ $ $\forall$ |    |
| MATERIAL       |                            | SCALE |                                           | $\bigcirc$    |    |
|                | 89b Bridge-Over Style      |       |                                           | APPROVED      |    |
| TITLE          | 66 Block Mounting Bracket, |       |                                           | CHECKED       |    |
| ITEM NUMBER    | 50X1-12500                 |       |                                           | DRAWER        | JL |