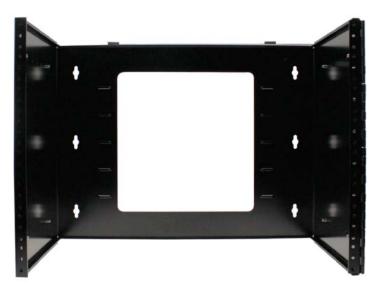

## 8U Swing Type Hinged Wall Mount Bracket, Extendable Depth

Rackmounts are manufactured to organize your network and/or professional computer system in a clean efficient manner, however if the number of rackmounts used are minimal, PI Manufacturing's hinged wall mount bracket may be the more optimal choice. These wall mounts are come in different sizes and are capable of mounting a number of panels. These particular wall mounts feature 8U in height, a swing type which uses a hinge on one side to provide access to the back of the panel without taking down the wall mount, and slide rails that allows for an extendable depth. With the use of these wallmounts, your networking system becomes more sophisticated and more organized.

## Features

Hinged Type

**RoHS** 

- Swing Type
- 8 Unit
- Extendable Depth
- Minimum depth: 9"
- Maximum depth: 14" (with two screws holding each side) ; 13.25" if secured with four screws on each side)

| ITEN     | M NUMBER     | 68BP-3008U                                                   |       |      | DRAWER    | JL        |
|----------|--------------|--------------------------------------------------------------|-------|------|-----------|-----------|
| r        | TITLE        | 8U Swing Type Hinged Wall<br>Mount Bracket, Extendable Depth |       |      | CHECKED   |           |
|          |              |                                                              |       |      | APPROVED  |           |
| MA       | TERIAL       |                                                              | SCALE |      | $\square$ |           |
|          | REV.         | А                                                            | UNIT  | INCH | $\nabla$  | $\bigcup$ |
| DR<br>NC | RAWING<br>D: |                                                              |       |      | 88-212-8  | 295       |
| Π        | D (NO.)      |                                                              | 19    |      |           |           |