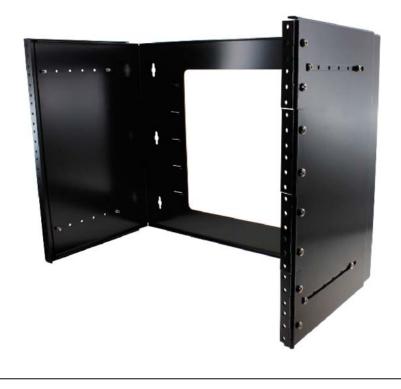

## 8U Swing Type Hinged Wall Mount Bracket, Extendable Depth

Rackmounts are manufactured to organize your network and/or professional computer system in a clean efficient manner, however if the number of rackmounts used are minimal, PI Manufacturing's hinged wall mount bracket may be the more optimal choice. These wall mounts are come in different sizes and are capable of mounting a number of panels. These particular wall mounts feature 8U in height, a swing type which uses a hinge on one side to provide access to the back of the panel without taking down the wall mount, and slide rails that allows for an extendable depth. With the use of these wallmounts, your networking system becomes more sophisticated and more organized.

## Features

Hinged Type

**RoHS** 

- Swing Type
- 8 Unit
- Extendable Depth
- Minimum depth: 9"
- Maximum depth: 14" (with two screws holding each side) ; 13.25" if secured with four screws on each side)

| ITEN     | M NUMBER     | 68BP-3008U                                                   |       |      | DRAWER    | JL        |
|----------|--------------|--------------------------------------------------------------|-------|------|-----------|-----------|
| r        | TITLE        | 8U Swing Type Hinged Wall<br>Mount Bracket, Extendable Depth |       |      | CHECKED   |           |
|          |              |                                                              |       |      | APPROVED  |           |
| MA       | TERIAL       |                                                              | SCALE |      | $\square$ |           |
|          | REV.         | А                                                            | UNIT  | INCH | $\nabla$  | $\bigcup$ |
| DR<br>NC | RAWING<br>D: |                                                              |       |      | 88-212-8  | 295       |
| Π        | D (NO.)      |                                                              | 19    |      |           |           |