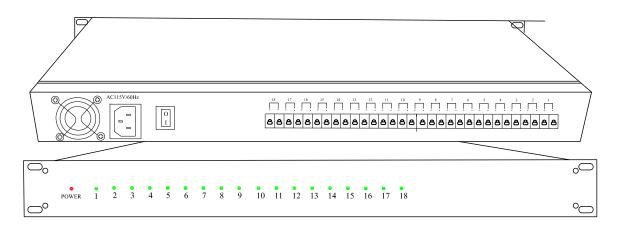

## 19 inch 12V DC Rackmount Power Supply, 18 Ports, 10 Amps

The 19 inch 12VDC rackmount power supply powers up to 18 of your 12 volt DC devices and is designed to be rack mounted inside a server room or rack. The rackmount power supply includes a front panel LED indicator to monitor the power status of each port. A rear fan is included to supply efficient cooling to the unit. Our rackmount power supplies provide a safe and reliable option for powering your devices.

## **Features**

NO.

- Supplies power to up to 18 cameras
- 12 Volt DC output
- 10 Amps total output
- 1A output per port (1.2A peak current)
- 5.
- 6.
- 7.

| 5. Polyfuse on each port (2.5A per port) 6. Front Panel LED indicator | TITLE       | Rackmount 18 Port Power Supply, |                                                          | CHECKED |                  |  |  |
|-----------------------------------------------------------------------|-------------|---------------------------------|----------------------------------------------------------|---------|------------------|--|--|
| 7. Rear fan with power inlet and power switch                         |             | Suppor                          | 12 Volts DC / 10 Amps,<br>oports 18 Cameras, 1U, 19 inch |         | APPROVED         |  |  |
| 3. Screw terminals for power                                          | MATERIAL    |                                 | SCALE                                                    |         |                  |  |  |
|                                                                       | REV.        | A                               | UNIT                                                     | INCH    |                  |  |  |
|                                                                       | DRAWING NO: |                                 |                                                          |         |                  |  |  |
| SPECIFICATIONS                                                        |             |                                 |                                                          |         | 888-212-8        |  |  |
| BOM LIST                                                              |             | 19                              |                                                          | 411     | CableWholesale * |  |  |