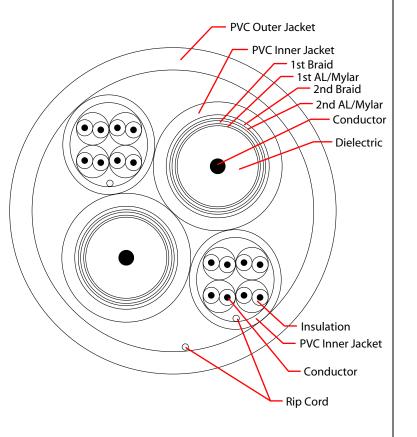

| Item         |                 | Specification |                 |
|--------------|-----------------|---------------|-----------------|
| Conductor    | AWG             | 24 AWG 18 AWG |                 |
|              | Material        | Bare Copper   | CCS             |
| Insulation   | Min. Avg. Thick | 0.21mm        | 1.78mm          |
|              | Material        | PE            | FPE             |
|              | O.D.            | 0.93±0.03mm   | 4.57±0.08mm     |
| 1st AL-My;ar | Size            | /             | 25% Overlap     |
|              | Material        | /             | Aluminium       |
| 1st Braid    | Size            | /             | /               |
|              | Coverage        | /             | >=60%           |
| 2nd AL-My;ar | Size            | /             | 25% Overlap     |
|              | Material        | /             | Aluminium       |
| 2nd Braid    | Size            | /             | /               |
|              | Coverage        | /             | >=40%           |
|              | Min. Avg. Thick | 0.53mm        | 0.68mm          |
| Inner Jacket | Material        | PVC           | PVC             |
|              | Color           | Blue and Gray | White and Black |
|              | O.D.            | 5.00±0.20mm   | 7.50±0.20mm     |
| Jacket       | Min. Avg. Thick | 0.90mm        |                 |
|              | Material        | PVC(CM Rated) |                 |
|              | Color           | Blue          |                 |
|              | O.D.            | 17.0±0.50mm   |                 |
|              | Rating          | 300V 75 DEG C |                 |

| REV. | DESCRIPTION | DATE    |
|------|-------------|---------|
| В    |             | 11-2010 |
| С    |             | 06-2014 |

| 2 X CA          | 2 X CAT.5E |  |
|-----------------|------------|--|
| Nom. Imp.       | 100 Ohms   |  |
| Nom. Velocity   | 72%        |  |
| Working Voltage | 150V       |  |

| 2 X RG6/U Quad Coax |         |  |
|---------------------|---------|--|
| Nom. Imp.           | 75 Ohms |  |
| Nom. Velocity       | 83%     |  |
| Working Voltage     | 300V    |  |

| DRAWER             | JL     |
|--------------------|--------|
| CHECKED            |        |
| APPROVED           |        |
| <b>\rightarrow</b> | $\Box$ |

|       | PART NUMBER: | TITLE:                          |
|-------|--------------|---------------------------------|
| 14X4- |              | Bulk Cable, 2 x CAT5E + 2 x RG6 |
|       | 14X4-061NF   | Quad Shield, Blue Outer         |
|       |              | Jacket, 500ft                   |