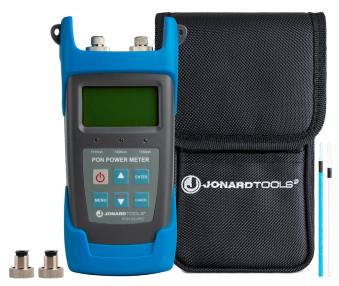

Designed to perform live testing with OLT equipment, this PON Power Meter with APC connectors is perfect for use during FTTx/PON service turn-up or maintenance. It is able to simultaneously test and measure the signal power of voice, data, and video connections, and is essential for the construction and maintenance of PON systems. Features the following:

- Includes APC/FC Adapters and APC/SC Adapters to directly connect to UPC/PC FC and SC fiber connectors
- Analyzes voice, data, and video signals in BPON/EPON/GPON FTTx systems
- Concurrently measures 1310 nm Upstream Burst Signals and 1490/1550 nm Downstream Signal Measurements anywhere in the network
- Three pass, warning, and fail LED indicators to allow you to quickly assess your network's power level
- Supports 1310 nm Upstream Burst Signal and 1490/1550 nm Downstream Signal Measurements
- USB port allows quick transfer of data, and up to 1,000 measurement items can be saved at once
- Optional 10 minute auto-off can be activated or deactivated
- Shatter-resistant sleeve protects it from accidental falls or other damage
- Included software allows you to set the thresholds, transfer data, and calibrate the wavelength from your PC
- Includes: PON Power Meter, (2) APC/FC Adapters, (2) APC/SC Adapters, Carrying Case, Instruction Manual, Mini USB Cable, and (3) AA Batteries